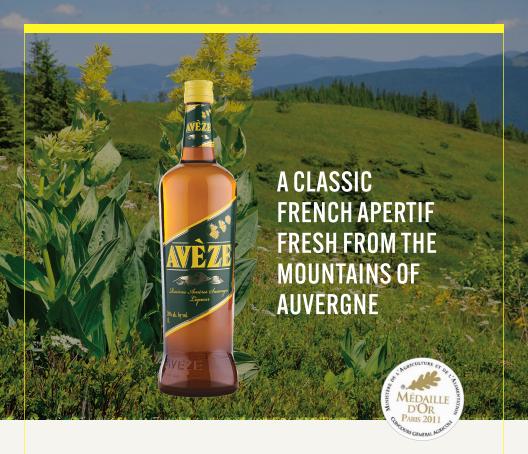

# **AVÉZE LIQUEUR DE GENTIANE**

Developed in 1929 by Emile Refouvelet, AVÈZE is a classic French apertif with the proud distinction of being the only French gentian liqueur fl avored exclusively using wild yellow gentian collected from the historic national park of Volcans d'Auvergne. The park encompasses three volcanic mountains (Puy de Dôme, Lemptegy and Vulcania), which are illustrated on the AVÈZE front label. This complex aperitif offers distinctive, bittersweet herbal notes accented by hints of anise, orange peel, mint and earth.

AVÈZE is created using fresh and wild gentiane from Riom-es-Montagnes, France, located in the heart of the Volcanic Natural Park of Auvergne, since 1929. Best described as a bitter liqueur, similar to Campari or Aperol, gentiane has been known to possess unique qualities including stimulating the appetite, aiding digestion following meals, reducing fever and acting as an anti-depressant.