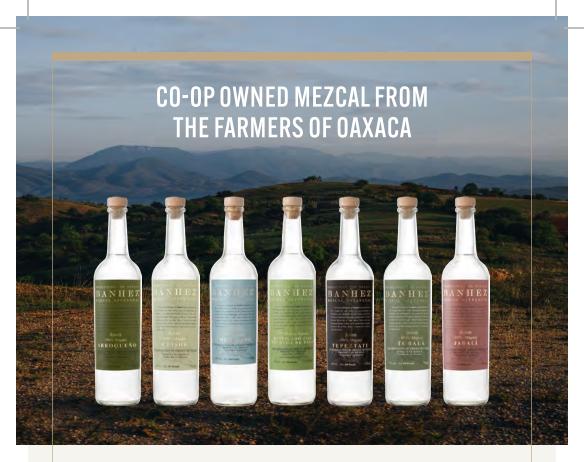

# **BANHEZ SINGLE EXPRESSION MEZCAL**

In the village of San Miguel Ejutla in the central valleys of Oaxaca, the UPADEC co-operative (Unión de Productores Agropecuarios del Distrito de Ejutla de Crespo) grow, harvest, distill and package every bottle of Banhez Mezcal.

Utilizing the different agave that grow in our fields, Banhez co-op members produce a dizzying array of one-of-a-kind Ejutlan mezcales. Banhez Single Expressions showcases these remarkable spirits, each one a single bottling from a single Maestro. When one bottling is finished, it's gone for good, and we feature the next co-op member and their own singular expression of flavor.

# **SINGLE EXPRESSIONS**

### **ARROOUEÑO**

Growing Period: 15 to 25 years Flavor Profile: Earthy and dark, subtle smoke, underlying sweetness

#### CUISHE

Growing Period: 8-12 years Flavor Profile: Tropical fruit, acidic dryness, fresh herbs

#### **MEXICANO**

Growing Period: 10-15 years Flavor Profile: Soft and sweet, lemon zest, iron, honeydew

## PECHUGA (ESPADÍN)

Growing Period: 7-12 years Distilled with local turkey and seasonal fruits. Flavor Profile: Sweet, fruity, pineapple nose, unique mouth-feel

#### **TEPEZTATE**

Growing Period: 17-25 years Flavor Profile: Earthy, green pepper, green apple, citrus zest

|           | ABV | 750 ML / 6 PACK | DISTRIBUTOR |
|-----------|-----|-----------------|-------------|
| ARROQUEÑO | 47% |                 |             |
| CUISHE    | 47% |                 |             |
| MEXICANO  | 47% |                 |             |
| PECHUGA   | 47% |                 |             |
| TEPEZTATE | 47% |                 |             |
| TOBALÁ    | 47% |                 |             |
| JABALÍ    | 47% |                 |             |

#### TORAL Á

Growing Period: 10 to 30 years Flavor Profile: Green mango, leather, fresh green herbs

#### JABALÍ

Growing Period: 8 to 12 years Flavor Profile: Lactose, wet stone, fermented fruit, and herbaceous conifers